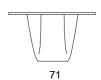

Ref. no.: d001.006.004
Design: Ângelo Branquinho Duarte and Marta Dabraio Silva, architects
Stool in polished marble.
Limited edition of twelve units.

Ref. no.: d001.008.004

40

78

Design: Ângelo Branquinho Duarte and Marta Dabraio Silva, architects Side table in polished marble. Limited edition of twelve units.