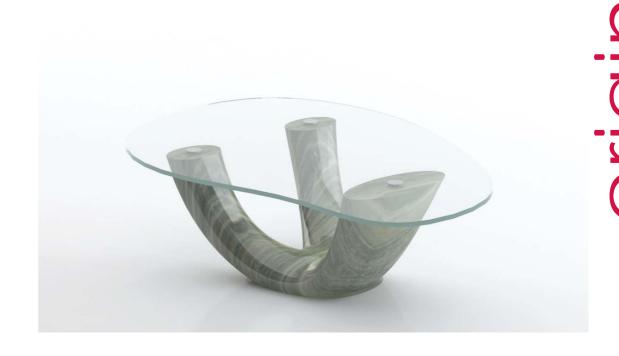

Ref. no.: d001.001.002 Design: Ângelo Branquinho Duarte and Marta Dabraio Silva, architects Coffee table in polished marble with glass top. Limited edition of six units.

Ref. no.: d001.001.004 Design: Ângelo Branquinho Duarte and Marta Dabraio Silva, architects Side table in polished marble with glass top. Limited edition of twelve units.