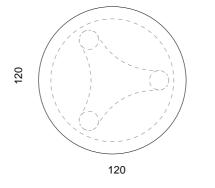

## natura scultorica

grey

green

grey

Ref. no.: d001.001.001

Design: Ângelo Branquinho Duarte and Marta Dabraio Silva, architects Dining table for ten in polished marble with glass top. Limited edition of six units.