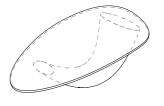

# SOLE

grey

green

diamond v grey m

1001 006 004

Ref. no.: d001.006.003

Design: Ângelo Branquinho Duarte and Marta Dabraio Silva, architects Bathtub and tower, both in polished marble.

Limited edition of six units.