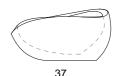

Ref. no.: d001.006.004
Design: Ângelo Branquinho Duarte and Marta Dabraio Silva, architects
Stool in polished marble.
Limited edition of twelve units.

Ref. no.: d001.008.004

40

78

Design: Ângelo Branquinho Duarte and Marta Dabraio Silva, architects Side table in polished marble. Limited edition of twelve units.