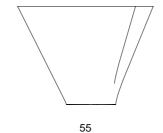

Ref. no.: d001.006.004
Design: Ângelo Branquinho Duarte and Marta Dabraio Silva, architects
Stool in polished marble.
Limited edition of twelve units.

Ref. no.: d001.008.004

40

78

Design: Ângelo Branquinho Duarte and Marta Dabraio Silva, architects Side table in polished marble. Limited edition of twelve units.