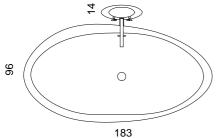

# SOLE

grey

green

diamond v grey m

1001 006 004

Ref. no.: d001.006.003

Design: Ângelo Branquinho Duarte and Marta Dabraio Silva, architects Bathtub and tower, both in polished marble.

Limited edition of six units.