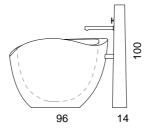

# SOLE

grey

green

diamond v grey m

1001 006 004

Ref. no.: d001.006.003

Design: Ângelo Branquinho Duarte and Marta Dabraio Silva, architects Bathtub and tower, both in polished marble.

Limited edition of six units.