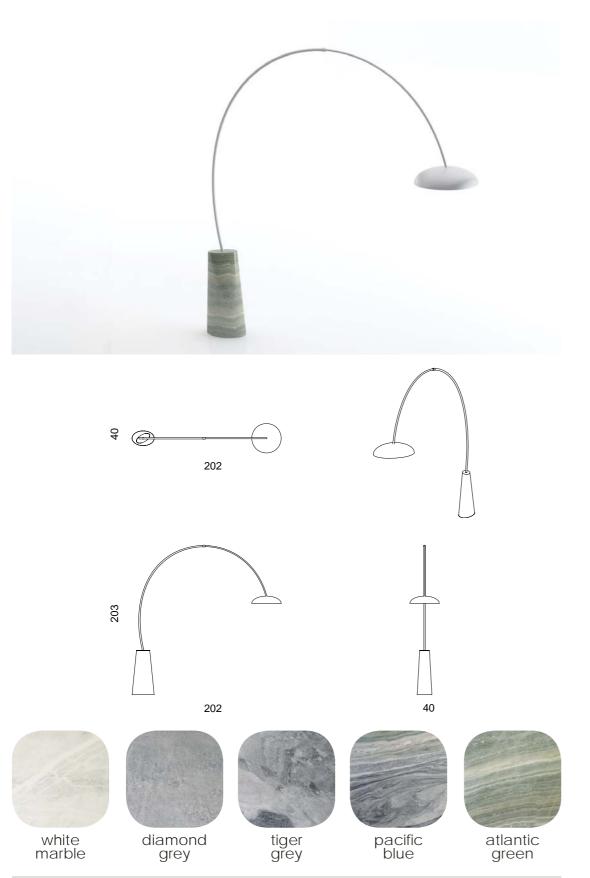

Ref. no.: d001.001.011 Design: Ângelo Branquinho Duarte and Marta Dabraio Silva, architects Dining table for ten in polished marble with glass top. Limited edition of six units.

diamond

grey

Design: Ângelo Branquinho Duarte and Marta Dabraio Silva, architects Floor lamp in steel with base in polished marble. Limited edition of twelve units.

Ref. no.: d001.003.003 Design: Ângelo Branquinho Duarte and Marta Dabraio Silva, architects Coffee table in polished marble with glass top. Limited edition of twelve units.

Ref. no.: d001.003.006

Design: Ângelo Branquinho Duarte and Marta Dabraio Silva, architects Floor lamp in steel with base in polished marble.

Ref. no.: d001.003.008

Design: Ângelo Branquinho Duarte and Marta Dabraio Silva, architects Desk lamp in steel and polished marble.

Limited edition of twelve units.

green

diamond grey

white marble

Ref. no.: d001.006.002 Design: Ângelo Branquinho Duarte and Marta Dabraio Silva, architects Washbasin in polished marble. Limited edition of twelve units.