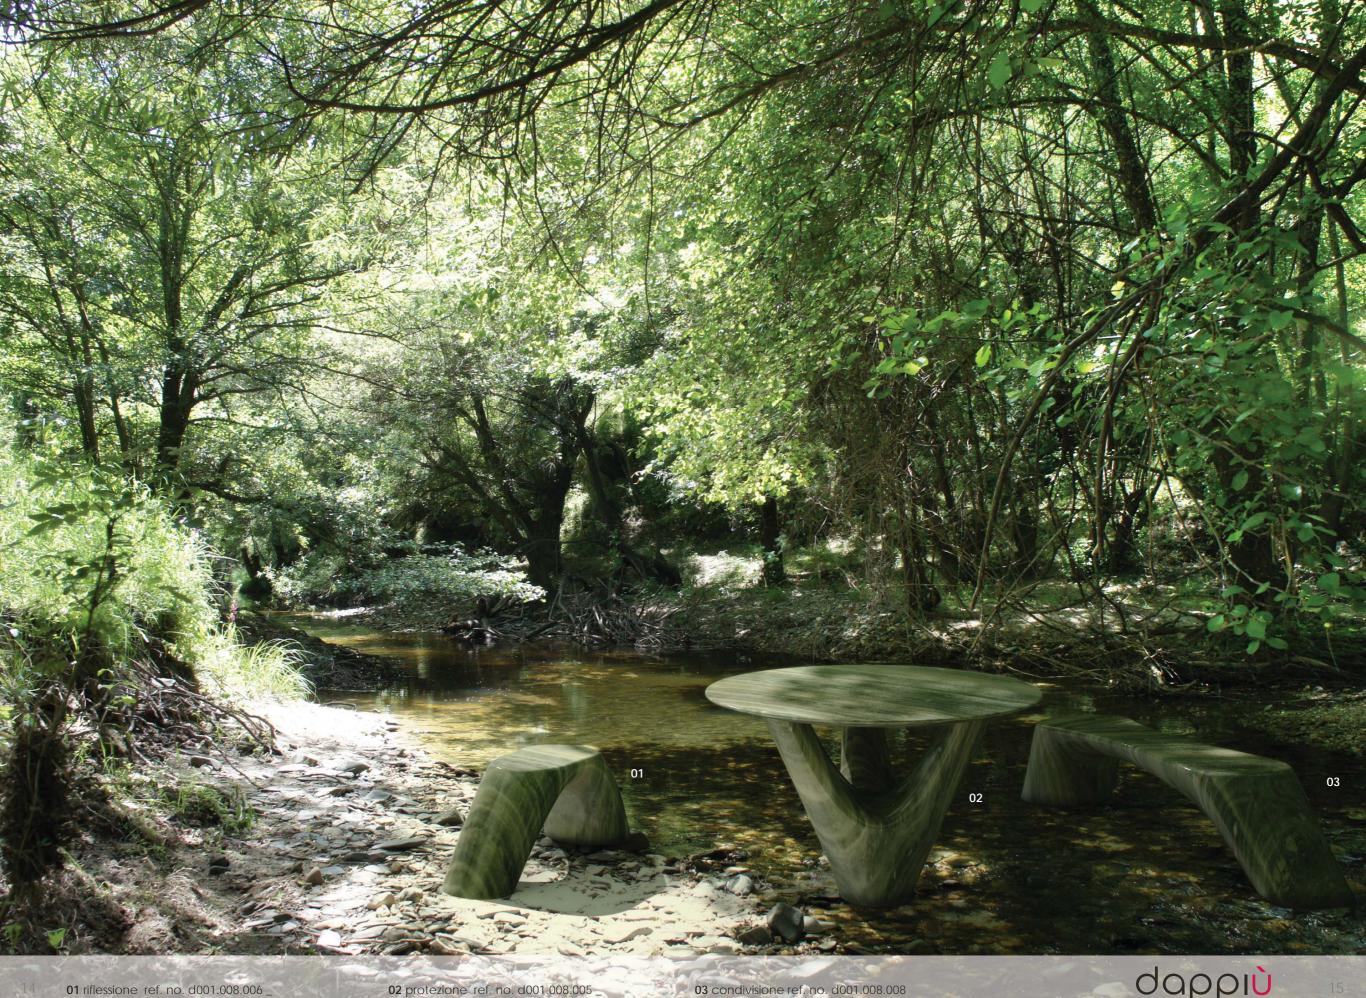

Ref. no.: d001.006.004
Design: Ângelo Branquinho Duarte and Marta Dabraio Silva, architects
Stool in polished marble.
Limited edition of twelve units.

Ref. no.: d001.008.004

40

78

Design: Ângelo Branquinho Duarte and Marta Dabraio Silva, architects Side table in polished marble. Limited edition of twelve units.

white marble diamond grey

Ref. no.: d001.008.005 Design: Ângelo Branquinho Duarte and Marta Dabraio Silva, architects Round table in polished marble. Limited edition of six units.

pacific blue

diamond

grey

Ref. no.: d001.008.006

white

marble

Design: Ângelo Branquinho Duarte and Marta Dabraio Silva, architects

Stool in polished marble.

Limited edition of twelve units.

diamond

grey

Ref. no.: d001.008.008

Design: Ângelo Branquinho Duarte and Marta Dabraio Silva, architects

Bench for two in polished marble.

Limited edition of twelve units.

tiger grey pacific blue

atlantic

green

luanda