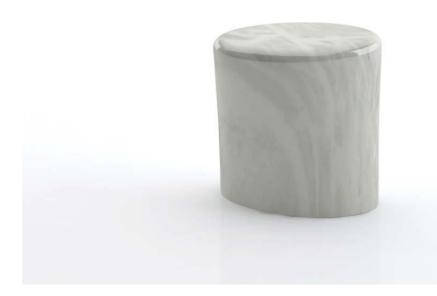

Ref. no.: d001.006.004
Design: Ângelo Branquinho Duarte and Marta Dabraio Silva, architects
Stool in polished marble.
Limited edition of twelve units.

Ref. no.: d001.008.004

40

78

Design: Ângelo Branquinho Duarte and Marta Dabraio Silva, architects Side table in polished marble. Limited edition of twelve units.