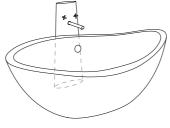

# SOLE

grey

green

diamond v grey m

1001 006 004

Ref. no.: d001.006.003

Design: Ângelo Branquinho Duarte and Marta Dabraio Silva, architects Bathtub and tower, both in polished marble.

Limited edition of six units.