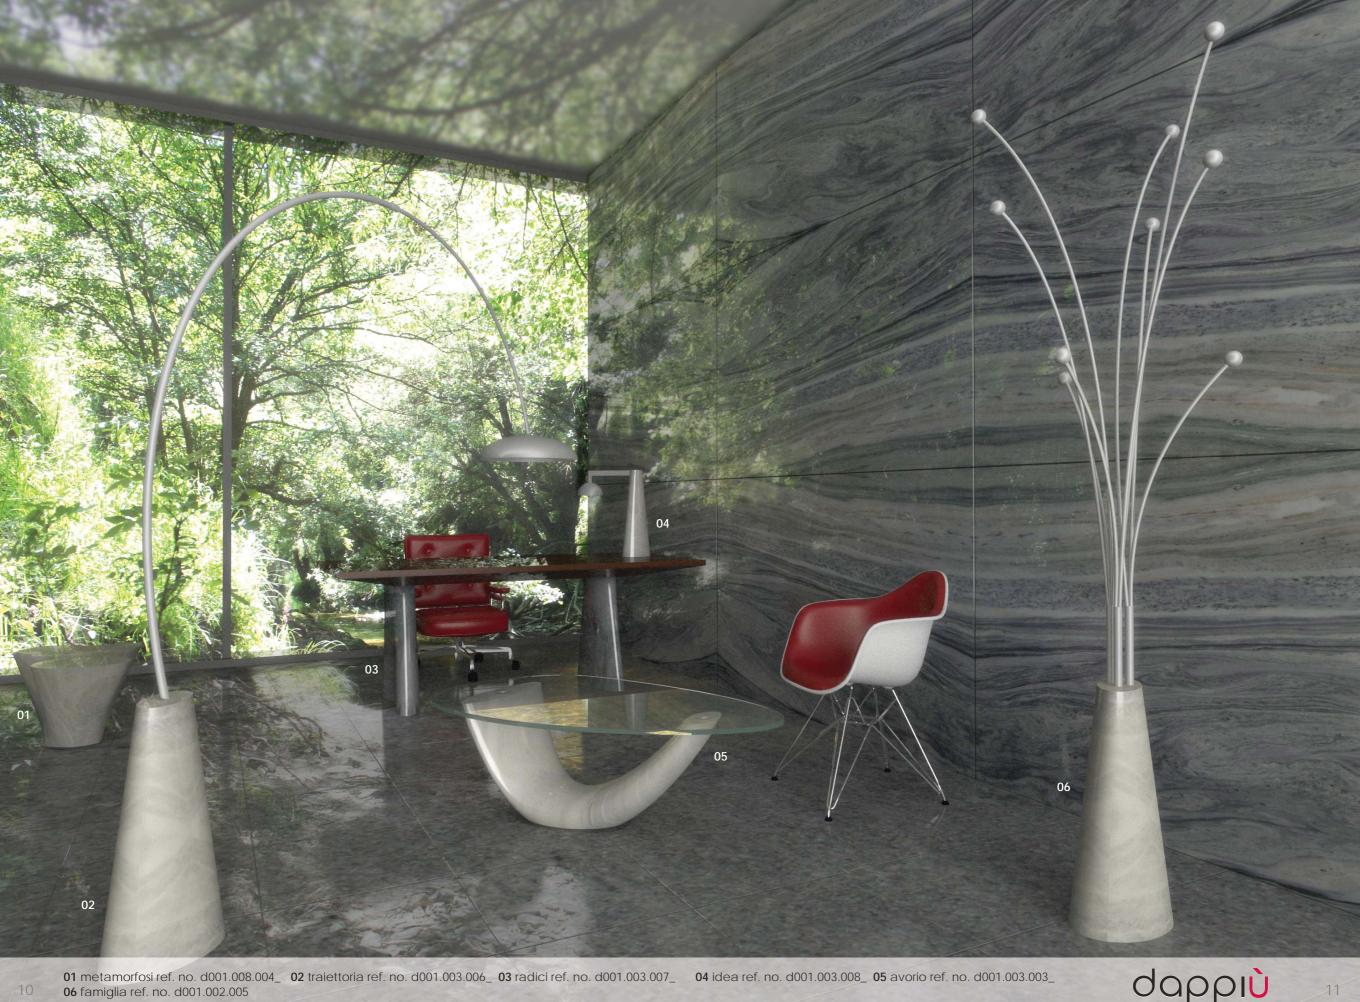

Ref. no.: d001.001.011 Design: Ângelo Branquinho Duarte and Marta Dabraio Silva, architects Dining table for ten in polished marble with glass top. Limited edition of six units.

diamond

grey

Design: Ângelo Branquinho Duarte and Marta Dabraio Silva, architects Floor lamp in steel with base in polished marble. Limited edition of twelve units.

green

45

diamond white grey marble

Ref. no.: d001.002.001 Design: Ângelo Branquinho Duarte and Marta Dabraio Silva, architects Side table in polished marble with glass top. Limited edition of six units.

grey

atlantic green

green

diamond grey

white marble

Ref. no.: d001.002.005

Design: Ângelo Branquinho Duarte and Marta Dabraio Silva, architects Coat stand in steel with base in polished marble. Limited edition of twelve units.

Ref. no.: d001.003.003 Design: Ângelo Branquinho Duarte and Marta Dabraio Silva, architects Coffee table in polished marble with glass top. Limited edition of twelve units.

Ref. no.: d001.003.006

Design: Ângelo Branquinho Duarte and Marta Dabraio Silva, architects Floor lamp in steel with base in polished marble.

Limited edition of twelve units.

green

diamond white grey marble

Ref. no.: d001.003.007 Design: Ângelo Branquinho Duarte and Marta Dabraio Silva, architects Desk with polished marble legs and wooden top. Limited edition of six units.

Ref. no.: d001.003.008

Design: Ângelo Branquinho Duarte and Marta Dabraio Silva, architects Desk lamp in steel and polished marble.

Limited edition of twelve units.

green

diamond grey

white marble

Ref. no.: d001.006.002 Design: Ângelo Branquinho Duarte and Marta Dabraio Silva, architects Washbasin in polished marble. Limited edition of twelve units.