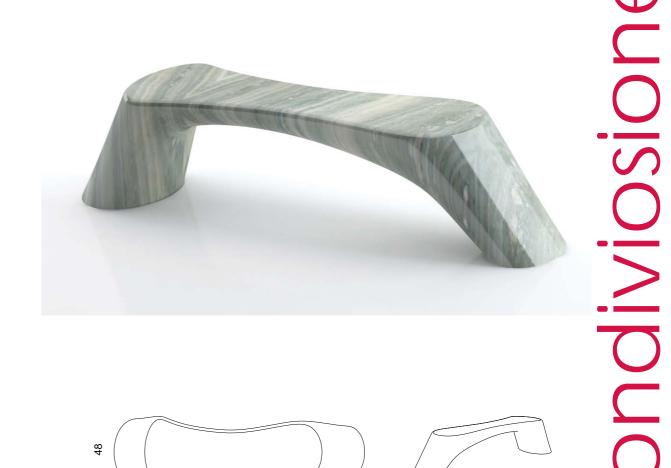

Ref. no.: d001.008.008

Design: Ângelo Branquinho Duarte and Marta Dabraio Silva, architects

Bench for two in polished marble.

Limited edition of twelve units.

tiger grey pacific blue

atlantic

green

luanda