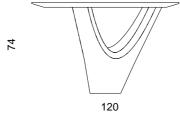

## natura scultorica

grey

green

grey

Ref. no.: d001.001.001

Design: Ângelo Branquinho Duarte and Marta Dabraio Silva, architects Dining table for ten in polished marble with glass top. Limited edition of six units.