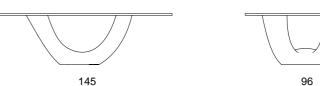

## natura scultorica

grey

green

grey

Ref. no.: d001.001.001

Design: Ângelo Branquinho Duarte and Marta Dabraio Silva, architects Dining table for ten in polished marble with glass top. Limited edition of six units.

Ref. no.: d001.006.004
Design: Ângelo Branquinho Duarte and Marta Dabraio Silva, architects
Stool in polished marble.
Limited edition of twelve units.

Ref. no.: d001.008.004

40

78

Design: Ângelo Branquinho Duarte and Marta Dabraio Silva, architects Side table in polished marble. Limited edition of twelve units.