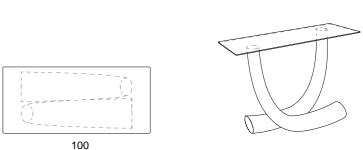

Ref. no.: d001.001.002 Design: Ângelo Branquinho Duarte and Marta Dabraio Silva, architects Coffee table in polished marble with glass top. Limited edition of six units.

Ref. no.: d001.001.004 Design: Ângelo Branquinho Duarte and Marta Dabraio Silva, architects Side table in polished marble with glass top. Limited edition of twelve units.