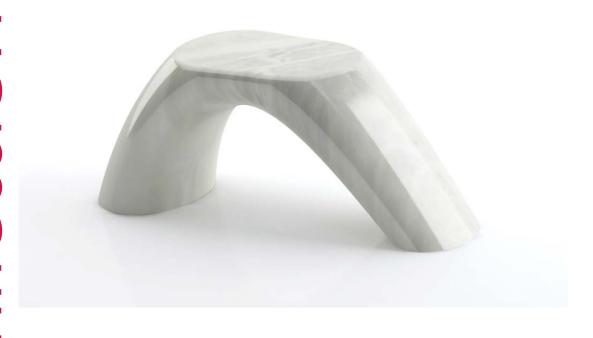

Ref. no.: d001.008.006

white

marble

Design: Ângelo Branquinho Duarte and Marta Dabraio Silva, architects

Stool in polished marble.

Limited edition of twelve units.

diamond

grey