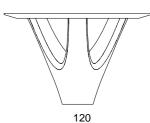

## natura scultorica

grey

green

grey

Ref. no.: d001.001.001

Design: Ângelo Branquinho Duarte and Marta Dabraio Silva, architects Dining table for ten in polished marble with glass top. Limited edition of six units.