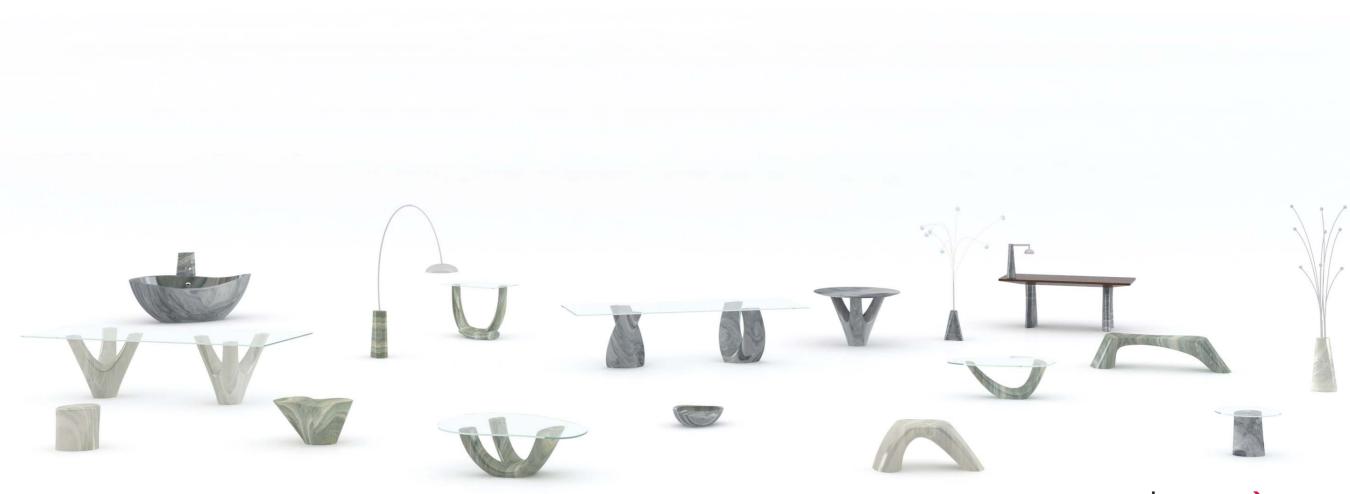

## natura scultorica

grey

green

grey

Ref. no.: d001.001.001

Design: Ângelo Branquinho Duarte and Marta Dabraio Silva, architects Dining table for ten in polished marble with glass top. Limited edition of six units.

Ref. no.: d001.001.002 Design: Ângelo Branquinho Duarte and Marta Dabraio Silva, architects Coffee table in polished marble with glass top. Limited edition of six units.

Ref. no.: d001.001.004 Design: Ângelo Branquinho Duarte and Marta Dabraio Silva, architects Side table in polished marble with glass top. Limited edition of twelve units.

Ref. no.: d001.001.011 Design: Ângelo Branquinho Duarte and Marta Dabraio Silva, architects Dining table for ten in polished marble with glass top. Limited edition of six units.

diamond

grey

Design: Ângelo Branquinho Duarte and Marta Dabraio Silva, architects Floor lamp in steel with base in polished marble. Limited edition of twelve units.

green

45

diamond white grey marble

Ref. no.: d001.002.001 Design: Ângelo Branquinho Duarte and Marta Dabraio Silva, architects Side table in polished marble with glass top. Limited edition of six units.

grey

atlantic green

green

diamond grey

white marble

Ref. no.: d001.002.005

Design: Ângelo Branquinho Duarte and Marta Dabraio Silva, architects Coat stand in steel with base in polished marble. Limited edition of twelve units.

Ref. no.: d001.003.003 Design: Ângelo Branquinho Duarte and Marta Dabraio Silva, architects Coffee table in polished marble with glass top. Limited edition of twelve units.

Ref. no.: d001.003.006

Design: Ângelo Branquinho Duarte and Marta Dabraio Silva, architects Floor lamp in steel with base in polished marble.

Limited edition of twelve units.

green

diamond white grey marble

Ref. no.: d001.003.007 Design: Ângelo Branquinho Duarte and Marta Dabraio Silva, architects Desk with polished marble legs and wooden top. Limited edition of six units.

Ref. no.: d001.003.008

Design: Ângelo Branquinho Duarte and Marta Dabraio Silva, architects Desk lamp in steel and polished marble.

Limited edition of twelve units.

green

diamond grey

white marble

Ref. no.: d001.006.002 Design: Ângelo Branquinho Duarte and Marta Dabraio Silva, architects Washbasin in polished marble. Limited edition of twelve units.