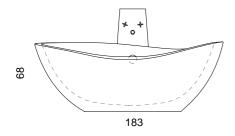

# SOLE

grey

green

diamond v grey m

1001 006 004

Ref. no.: d001.006.003

Design: Ângelo Branquinho Duarte and Marta Dabraio Silva, architects Bathtub and tower, both in polished marble.

Limited edition of six units.