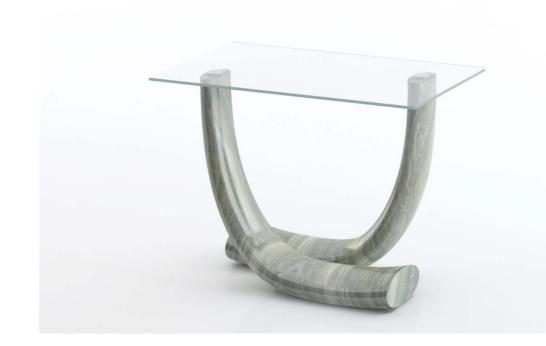

Ref. no.: d001.001.002 Design: Ângelo Branquinho Duarte and Marta Dabraio Silva, architects Coffee table in polished marble with glass top. Limited edition of six units.

Ref. no.: d001.001.004 Design: Ângelo Branquinho Duarte and Marta Dabraio Silva, architects Side table in polished marble with glass top. Limited edition of twelve units.