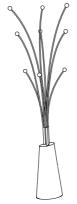

atlantic green

green

diamond grey

white marble

Ref. no.: d001.002.005

Design: Ângelo Branquinho Duarte and Marta Dabraio Silva, architects Coat stand in steel with base in polished marble. Limited edition of twelve units.