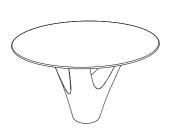

## natura scultorica

grey

green

grey

Ref. no.: d001.001.001

Design: Ângelo Branquinho Duarte and Marta Dabraio Silva, architects Dining table for ten in polished marble with glass top. Limited edition of six units.