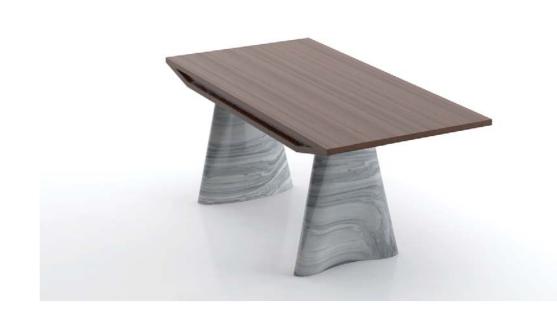

Limited edition of twelve units.

green

diamond white grey marble

Ref. no.: d001.003.007 Design: Ângelo Branquinho Duarte and Marta Dabraio Silva, architects Desk with polished marble legs and wooden top. Limited edition of six units.