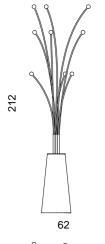

atlantic green

green

diamond grey

white marble

Ref. no.: d001.002.005

Design: Ângelo Branquinho Duarte and Marta Dabraio Silva, architects Coat stand in steel with base in polished marble. Limited edition of twelve units.