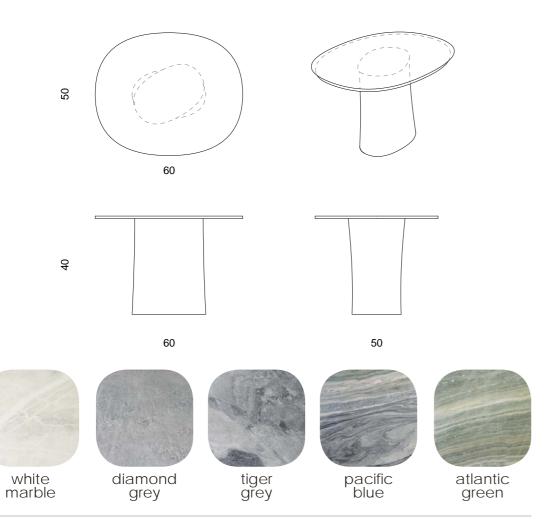

white marble diamond grey

Ref. no.: d001.008.005 Design: Ângelo Branquinho Duarte and Marta Dabraio Silva, architects Round table in polished marble. Limited edition of six units.

pacific blue

diamond

grey