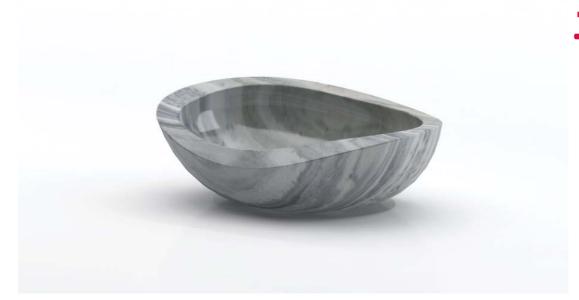

Ref. no.: d001.003.008

Design: Ângelo Branquinho Duarte and Marta Dabraio Silva, architects Desk lamp in steel and polished marble.

Limited edition of twelve units.

green

diamond grey

white marble

Ref. no.: d001.006.002 Design: Ângelo Branquinho Duarte and Marta Dabraio Silva, architects Washbasin in polished marble. Limited edition of twelve units.