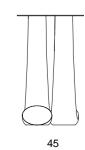

Ref. no.: d001.001.011 Design: Ângelo Branquinho Duarte and Marta Dabraio Silva, architects Dining table for ten in polished marble with glass top. Limited edition of six units.

diamond

grey

Design: Ângelo Branquinho Duarte and Marta Dabraio Silva, architects Floor lamp in steel with base in polished marble. Limited edition of twelve units.

green

45

diamond white grey marble

Ref. no.: d001.002.001 Design: Ângelo Branquinho Duarte and Marta Dabraio Silva, architects Side table in polished marble with glass top. Limited edition of six units.

grey