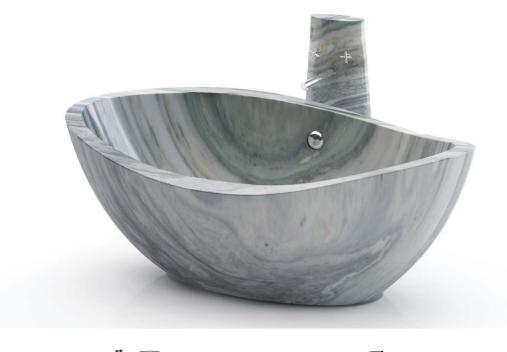

# SOLE

grey

green

diamond v grey m

1001 006 004

Ref. no.: d001.006.003

Design: Ângelo Branquinho Duarte and Marta Dabraio Silva, architects Bathtub and tower, both in polished marble.

Limited edition of six units.