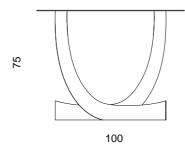

## natura scultorica

grey

green

grey

Ref. no.: d001.001.001

Design: Ângelo Branquinho Duarte and Marta Dabraio Silva, architects Dining table for ten in polished marble with glass top. Limited edition of six units.