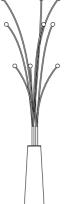

atlantic green

green

diamond grey

white marble

Ref. no.: d001.002.005

Design: Ângelo Branquinho Duarte and Marta Dabraio Silva, architects Coat stand in steel with base in polished marble. Limited edition of twelve units.