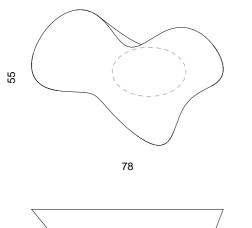

Ref. no.: d001.006.004
Design: Ângelo Branquinho Duarte and Marta Dabraio Silva, architects
Stool in polished marble.
Limited edition of twelve units.

Ref. no.: d001.008.004

40

78

Design: Ângelo Branquinho Duarte and Marta Dabraio Silva, architects Side table in polished marble. Limited edition of twelve units.