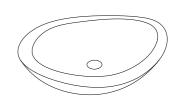

Ref. no.: d001.003.008

Design: Ângelo Branquinho Duarte and Marta Dabraio Silva, architects Desk lamp in steel and polished marble.

Limited edition of twelve units.

green

diamond grey

white marble

Ref. no.: d001.006.002 Design: Ângelo Branquinho Duarte and Marta Dabraio Silva, architects Washbasin in polished marble. Limited edition of twelve units.