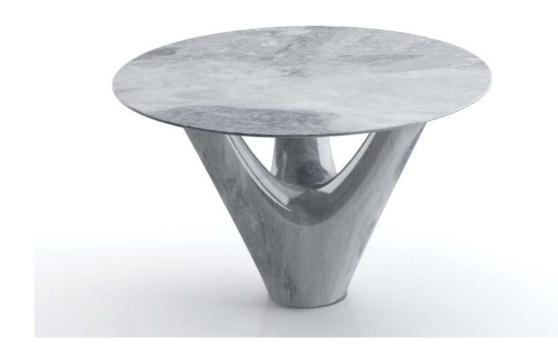

## natura scultorica

grey

green

grey

Ref. no.: d001.001.001

Design: Ângelo Branquinho Duarte and Marta Dabraio Silva, architects Dining table for ten in polished marble with glass top. Limited edition of six units.