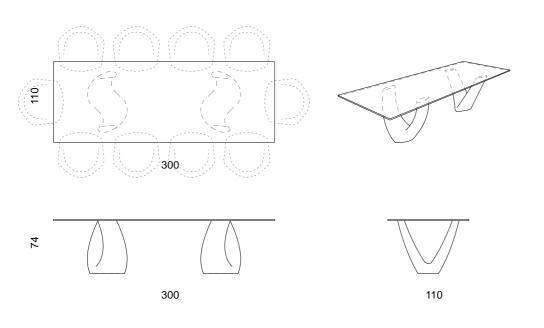

## natura scultorica

grey

green

grey

Ref. no.: d001.001.001

Design: Ângelo Branquinho Duarte and Marta Dabraio Silva, architects Dining table for ten in polished marble with glass top. Limited edition of six units.