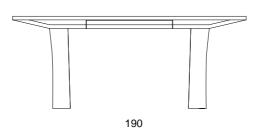

## natura scultorica

grey

green

grey

Ref. no.: d001.001.001

Design: Ângelo Branquinho Duarte and Marta Dabraio Silva, architects Dining table for ten in polished marble with glass top. Limited edition of six units.