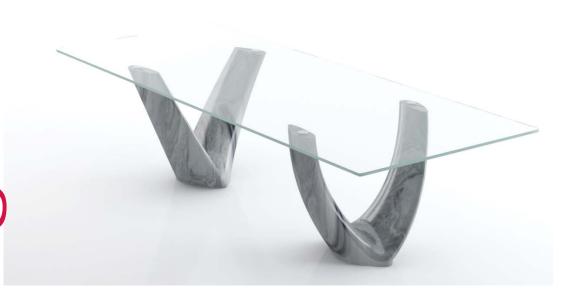

## natura scultorica

grey

green

grey

Ref. no.: d001.001.001

Design: Ângelo Branquinho Duarte and Marta Dabraio Silva, architects Dining table for ten in polished marble with glass top. Limited edition of six units.