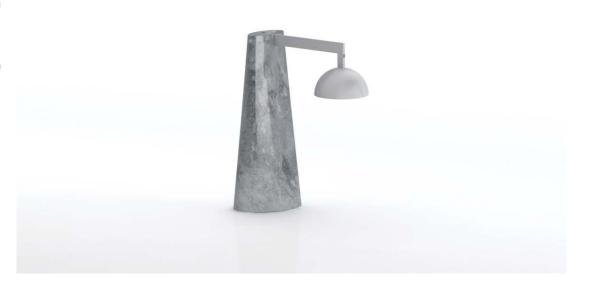

Ref. no.: d001.001.011 Design: Ângelo Branquinho Duarte and Marta Dabraio Silva, architects Dining table for ten in polished marble with glass top. Limited edition of six units.

diamond

grey

Design: Ângelo Branquinho Duarte and Marta Dabraio Silva, architects Floor lamp in steel with base in polished marble. Limited edition of twelve units.

Ref. no.: d001.003.003 Design: Ângelo Branquinho Duarte and Marta Dabraio Silva, architects Coffee table in polished marble with glass top. Limited edition of twelve units.

Ref. no.: d001.003.006

Design: Ângelo Branquinho Duarte and Marta Dabraio Silva, architects Floor lamp in steel with base in polished marble.