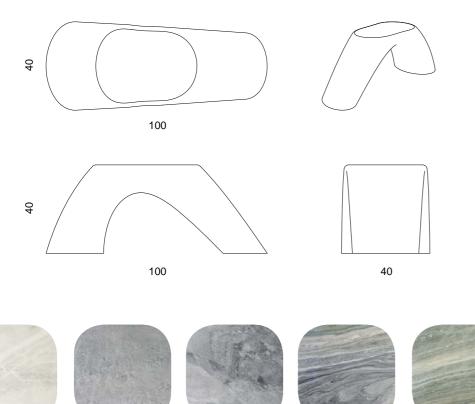

Ref. no.: d001.006.004
Design: Ângelo Branquinho Duarte and Marta Dabraio Silva, architects
Stool in polished marble.
Limited edition of twelve units.

Ref. no.: d001.008.004

40

78

Design: Ângelo Branquinho Duarte and Marta Dabraio Silva, architects Side table in polished marble. Limited edition of twelve units.

Ref. no.: d001.008.006

white

marble

Design: Ângelo Branquinho Duarte and Marta Dabraio Silva, architects

Stool in polished marble.

Limited edition of twelve units.

diamond

grey