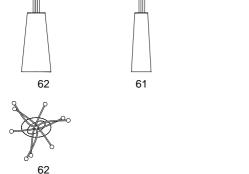

atlantic green

green

diamond grey

white marble

Ref. no.: d001.002.005

Design: Ângelo Branquinho Duarte and Marta Dabraio Silva, architects Coat stand in steel with base in polished marble. Limited edition of twelve units.