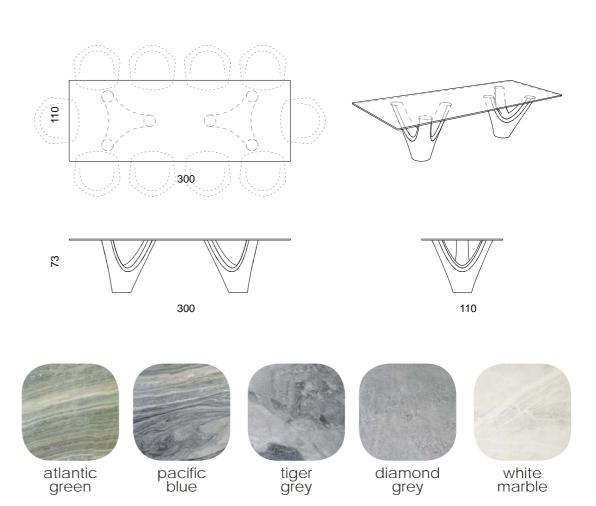

## natura scultorica

grey

green

grey

Ref. no.: d001.001.001

Design: Ângelo Branquinho Duarte and Marta Dabraio Silva, architects Dining table for ten in polished marble with glass top. Limited edition of six units.