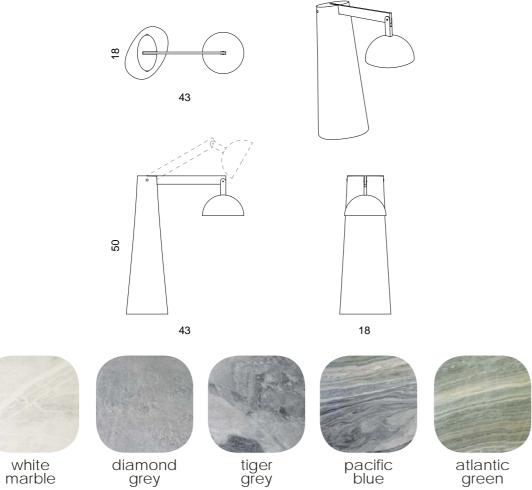

Ref. no.: d001.001.011 Design: Ângelo Branquinho Duarte and Marta Dabraio Silva, architects Dining table for ten in polished marble with glass top. Limited edition of six units.

diamond

grey

Design: Ângelo Branquinho Duarte and Marta Dabraio Silva, architects Floor lamp in steel with base in polished marble. Limited edition of twelve units.

Ref. no.: d001.003.003 Design: Ângelo Branquinho Duarte and Marta Dabraio Silva, architects Coffee table in polished marble with glass top. Limited edition of twelve units.

Ref. no.: d001.003.006

Design: Ângelo Branquinho Duarte and Marta Dabraio Silva, architects Floor lamp in steel with base in polished marble.

Ref. no.: d001.003.008

Design: Ângelo Branquinho Duarte and Marta Dabraio Silva, architects Desk lamp in steel and polished marble.

Limited edition of twelve units.

green

diamond grey

white marble

Ref. no.: d001.006.002 Design: Ângelo Branquinho Duarte and Marta Dabraio Silva, architects Washbasin in polished marble. Limited edition of twelve units.