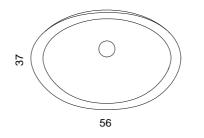

Ref. no.: d001.003.008

Design: Ângelo Branquinho Duarte and Marta Dabraio Silva, architects Desk lamp in steel and polished marble.

Limited edition of twelve units.

green

diamond grey

white marble

Ref. no.: d001.006.002 Design: Ângelo Branquinho Duarte and Marta Dabraio Silva, architects Washbasin in polished marble. Limited edition of twelve units.