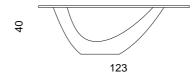

Ref. no.: d001.003.008

Design: Ângelo Branquinho Duarte and Marta Dabraio Silva, architects Desk lamp in steel and polished marble.

Limited edition of twelve units.

green

diamond grey

white marble

Ref. no.: d001.006.002 Design: Ângelo Branquinho Duarte and Marta Dabraio Silva, architects Washbasin in polished marble. Limited edition of twelve units.