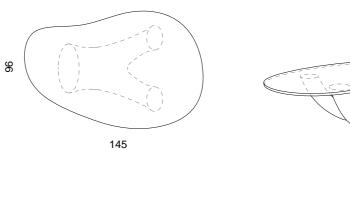

Ref. no.: d001.001.002 Design: Ângelo Branquinho Duarte and Marta Dabraio Silva, architects Coffee table in polished marble with glass top. Limited edition of six units.

Ref. no.: d001.001.004 Design: Ângelo Branquinho Duarte and Marta Dabraio Silva, architects Side table in polished marble with glass top. Limited edition of twelve units.