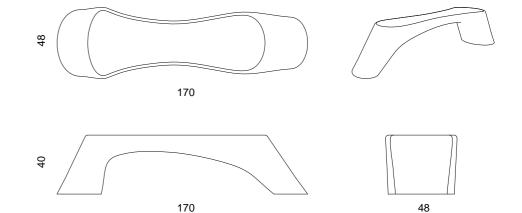

Ref. no.: d001.008.008

Design: Ângelo Branquinho Duarte and Marta Dabraio Silva, architects

Bench for two in polished marble.

Limited edition of twelve units.

tiger grey pacific blue

atlantic

green

luanda