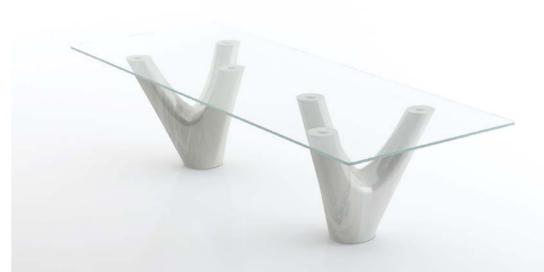

Ref. no.: d001.001.002 Design: Ângelo Branquinho Duarte and Marta Dabraio Silva, architects Coffee table in polished marble with glass top. Limited edition of six units.

Ref. no.: d001.001.004 Design: Ângelo Branquinho Duarte and Marta Dabraio Silva, architects Side table in polished marble with glass top. Limited edition of twelve units.