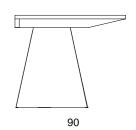

Ref. no.: d001.001.002 Design: Ângelo Branquinho Duarte and Marta Dabraio Silva, architects Coffee table in polished marble with glass top. Limited edition of six units.

Ref. no.: d001.001.004 Design: Ângelo Branquinho Duarte and Marta Dabraio Silva, architects Side table in polished marble with glass top. Limited edition of twelve units.