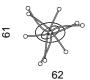

atlantic green

green

diamond grey

white marble

Ref. no.: d001.002.005

Design: Ângelo Branquinho Duarte and Marta Dabraio Silva, architects Coat stand in steel with base in polished marble. Limited edition of twelve units.