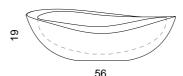

# SOLE

grey

green

diamond v grey m

1001 006 004

Ref. no.: d001.006.003

Design: Ângelo Branquinho Duarte and Marta Dabraio Silva, architects Bathtub and tower, both in polished marble.

Limited edition of six units.