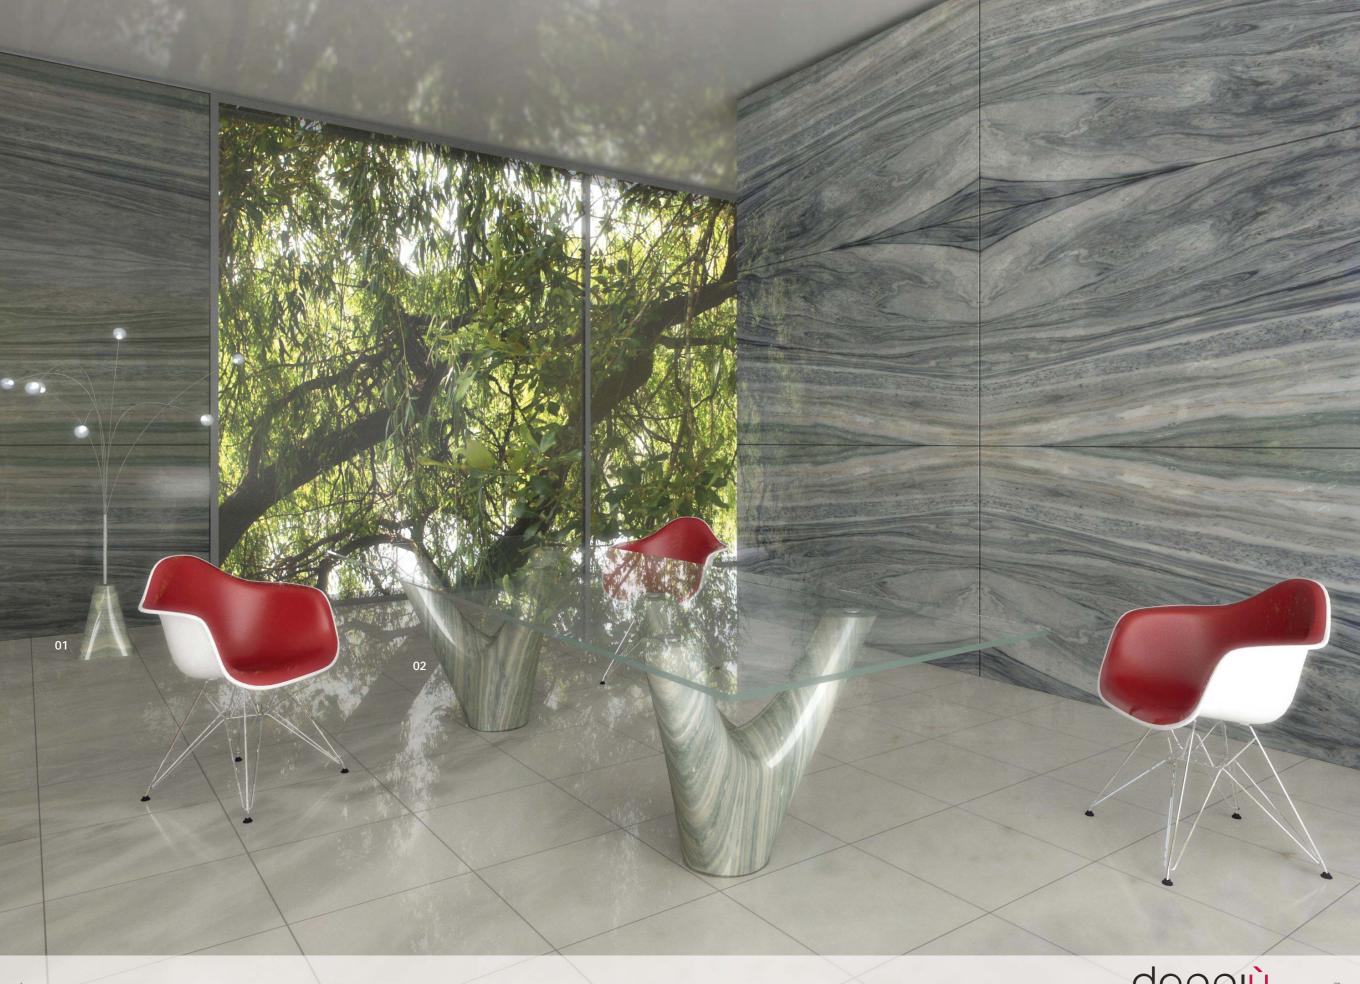

## natura scultorica

grey

green

grey

Ref. no.: d001.001.001

Design: Ângelo Branquinho Duarte and Marta Dabraio Silva, architects Dining table for ten in polished marble with glass top. Limited edition of six units.