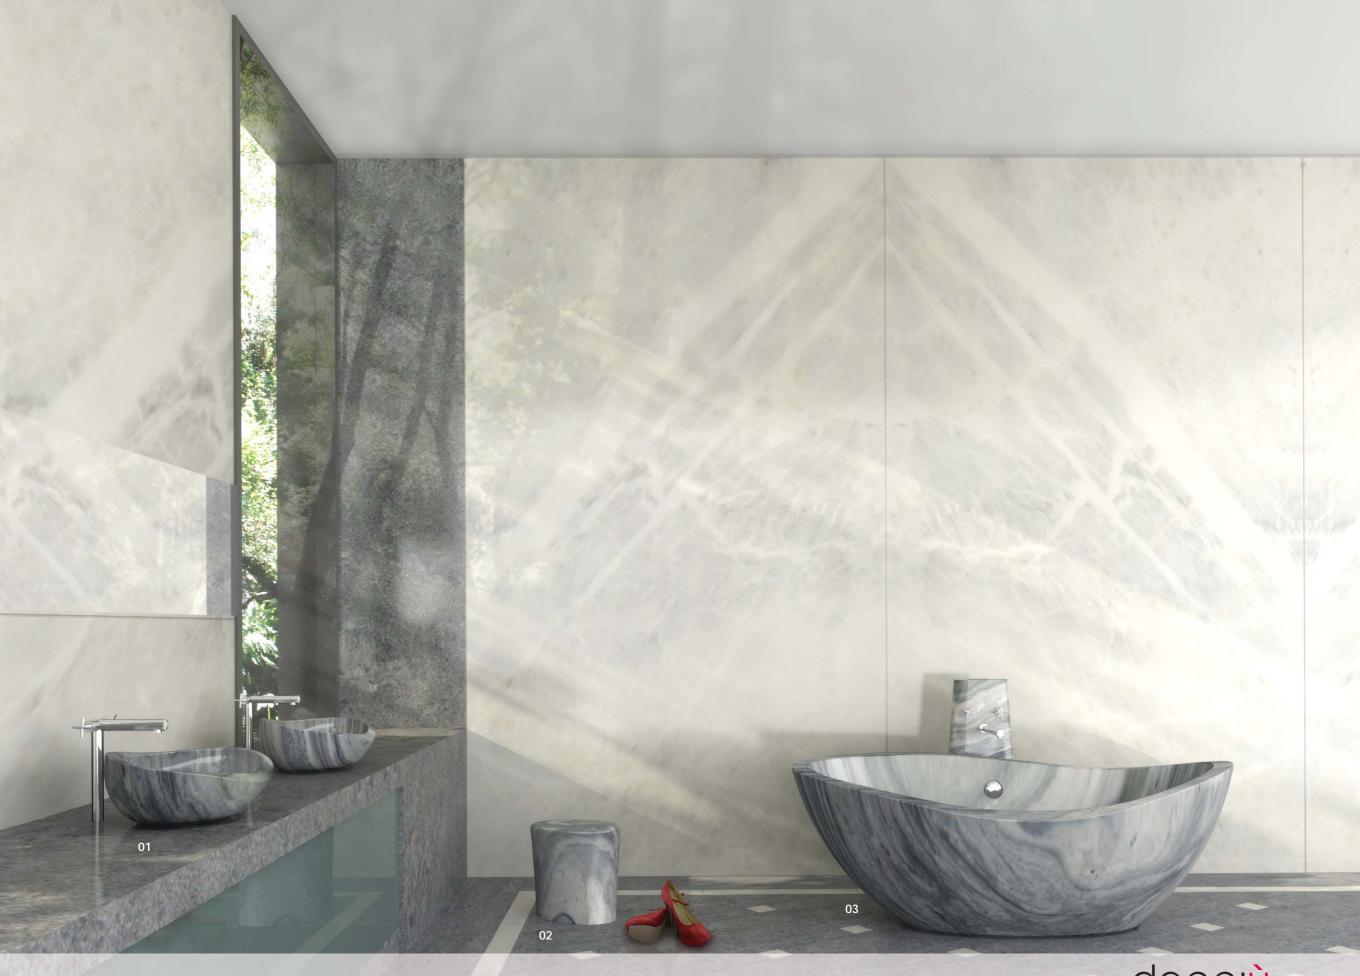

Ref. no.: d001.003.008

Design: Ângelo Branquinho Duarte and Marta Dabraio Silva, architects Desk lamp in steel and polished marble.

Limited edition of twelve units.

green

diamond grey

white marble

Ref. no.: d001.006.002 Design: Ângelo Branquinho Duarte and Marta Dabraio Silva, architects Washbasin in polished marble. Limited edition of twelve units.

# SOLE

grey

green

diamond v grey m

1001 006 004

Ref. no.: d001.006.003

Design: Ângelo Branquinho Duarte and Marta Dabraio Silva, architects Bathtub and tower, both in polished marble.

Limited edition of six units.

Ref. no.: d001.006.004
Design: Ângelo Branquinho Duarte and Marta Dabraio Silva, architects
Stool in polished marble.
Limited edition of twelve units.

Ref. no.: d001.008.004

40

78

Design: Ângelo Branquinho Duarte and Marta Dabraio Silva, architects Side table in polished marble. Limited edition of twelve units.