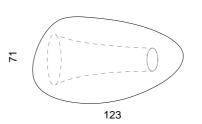

Ref. no.: d001.003.008

Design: Ângelo Branquinho Duarte and Marta Dabraio Silva, architects Desk lamp in steel and polished marble.

Limited edition of twelve units.

green

diamond grey

white marble

Ref. no.: d001.006.002 Design: Ângelo Branquinho Duarte and Marta Dabraio Silva, architects Washbasin in polished marble. Limited edition of twelve units.