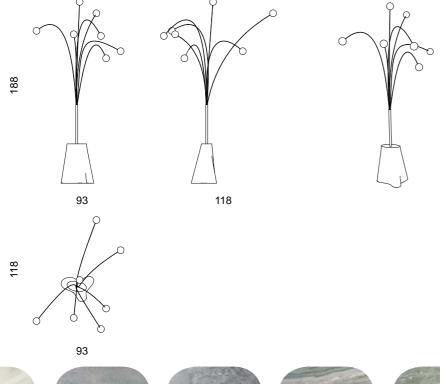

Ref. no.: d001.001.011 Design: Ângelo Branquinho Duarte and Marta Dabraio Silva, architects Dining table for ten in polished marble with glass top. Limited edition of six units.

diamond

grey

Design: Ângelo Branquinho Duarte and Marta Dabraio Silva, architects Floor lamp in steel with base in polished marble. Limited edition of twelve units.