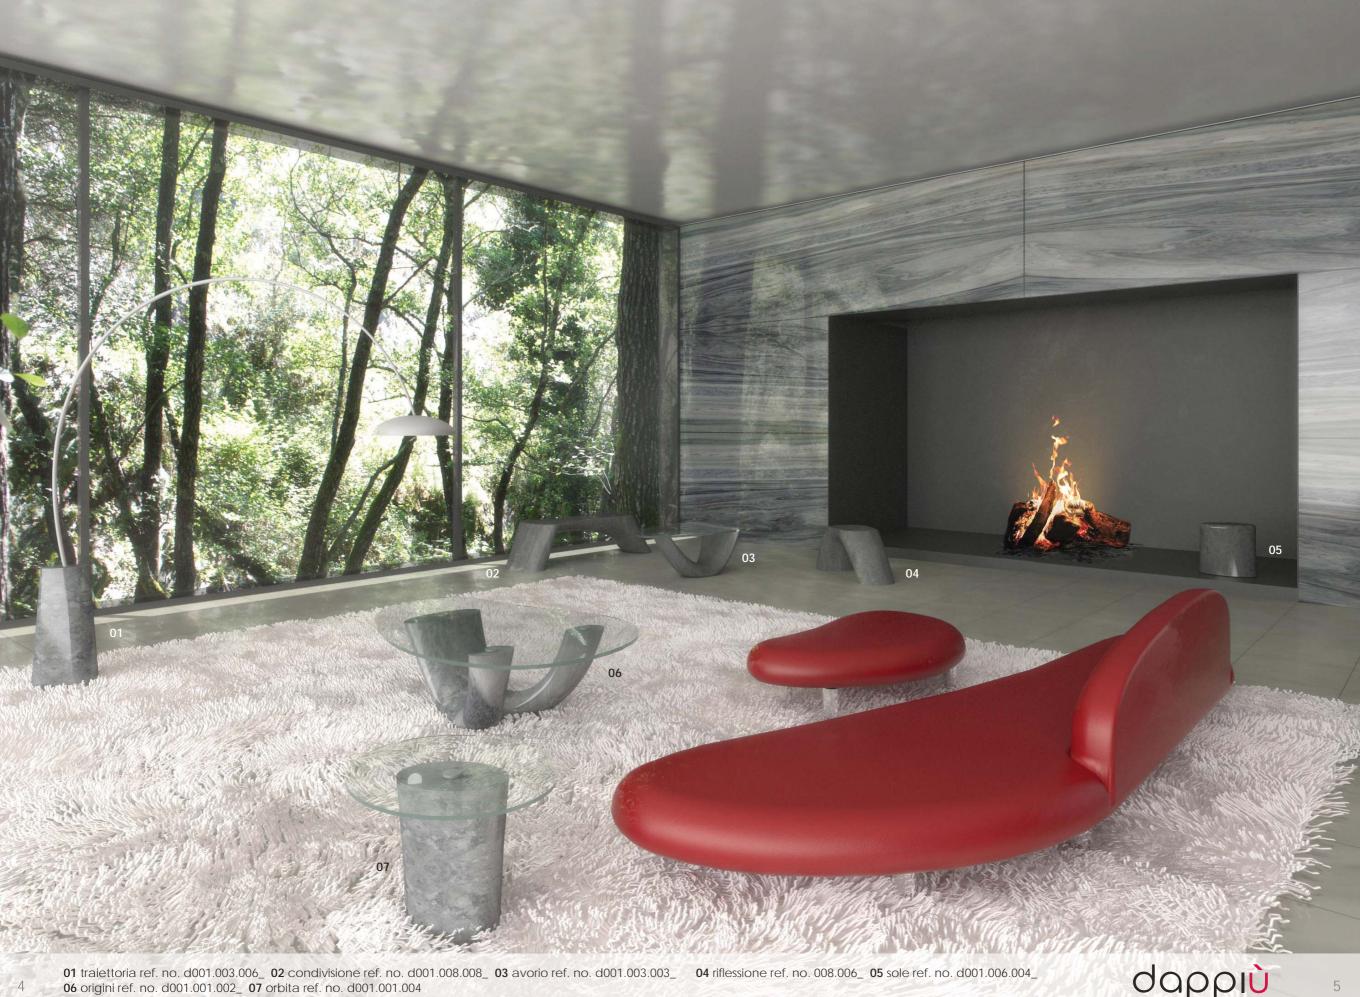

## natura scultorica

grey

green

grey

Ref. no.: d001.001.001

Design: Ângelo Branquinho Duarte and Marta Dabraio Silva, architects Dining table for ten in polished marble with glass top. Limited edition of six units.

Ref. no.: d001.001.002 Design: Ângelo Branquinho Duarte and Marta Dabraio Silva, architects Coffee table in polished marble with glass top. Limited edition of six units.

Ref. no.: d001.001.004 Design: Ângelo Branquinho Duarte and Marta Dabraio Silva, architects Side table in polished marble with glass top. Limited edition of twelve units.

Ref. no.: d001.003.003 Design: Ângelo Branquinho Duarte and Marta Dabraio Silva, architects Coffee table in polished marble with glass top. Limited edition of twelve units.

Ref. no.: d001.003.006

Design: Ângelo Branquinho Duarte and Marta Dabraio Silva, architects Floor lamp in steel with base in polished marble.

Ref. no.: d001.006.004
Design: Ângelo Branquinho Duarte and Marta Dabraio Silva, architects
Stool in polished marble.
Limited edition of twelve units.

Ref. no.: d001.008.004

40

78

Design: Ângelo Branquinho Duarte and Marta Dabraio Silva, architects Side table in polished marble. Limited edition of twelve units.

Ref. no.: d001.008.006

white

marble

Design: Ângelo Branquinho Duarte and Marta Dabraio Silva, architects

Stool in polished marble.

Limited edition of twelve units.

diamond

grey

Ref. no.: d001.008.008

Design: Ângelo Branquinho Duarte and Marta Dabraio Silva, architects

Bench for two in polished marble.

Limited edition of twelve units.

tiger grey pacific blue

atlantic

green

luanda