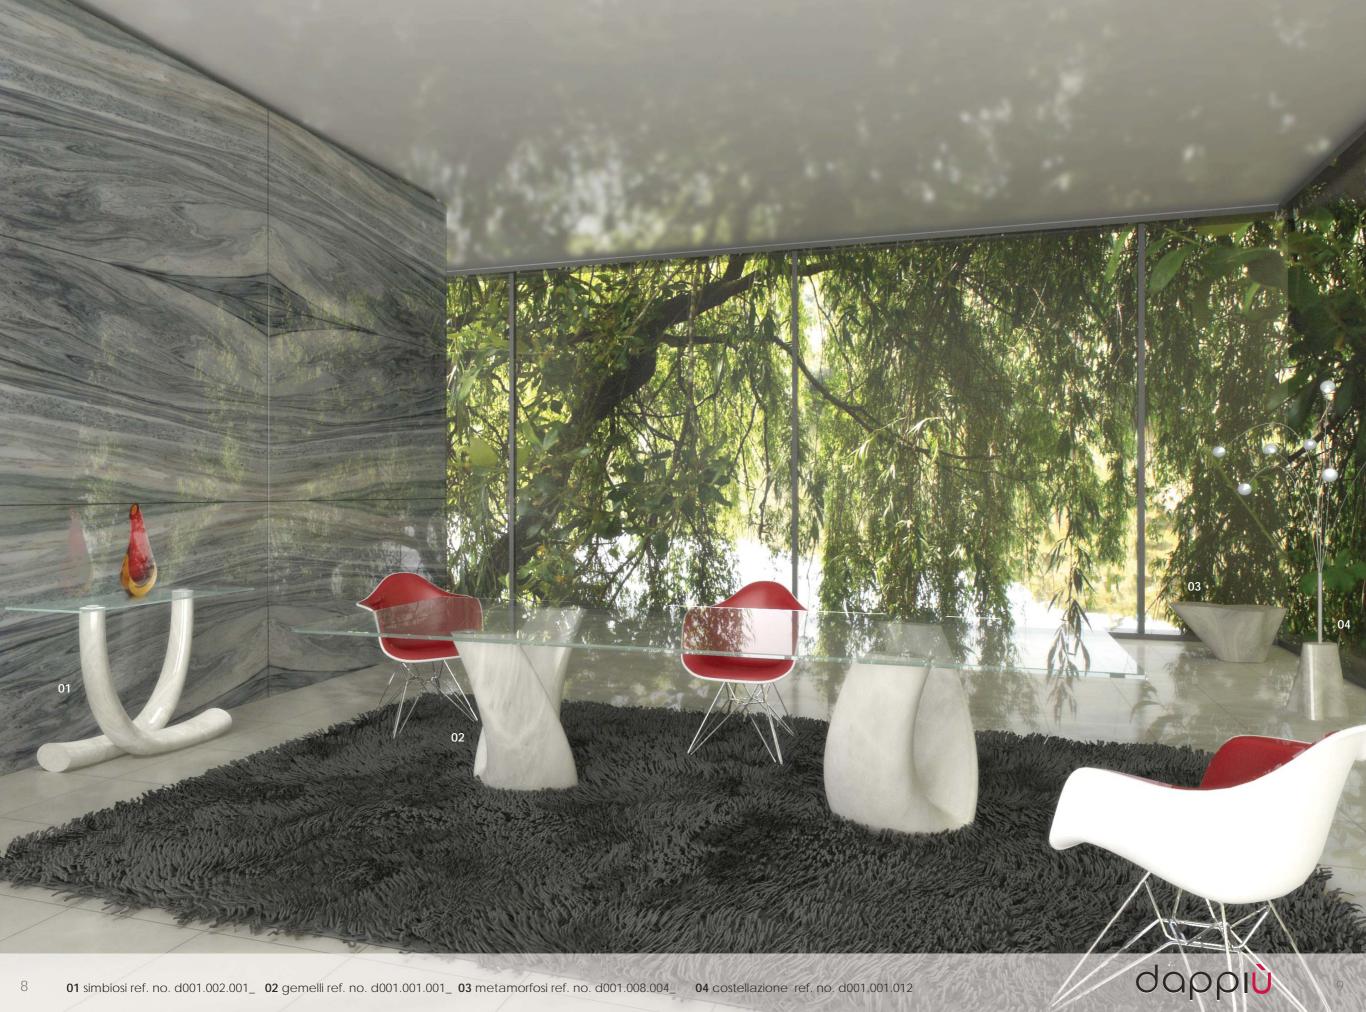

green

45

diamond white grey marble

Ref. no.: d001.002.001 Design: Ângelo Branquinho Duarte and Marta Dabraio Silva, architects Side table in polished marble with glass top. Limited edition of six units.

grey

## natura scultorica

grey

green

grey

Ref. no.: d001.001.001

Design: Ângelo Branquinho Duarte and Marta Dabraio Silva, architects Dining table for ten in polished marble with glass top. Limited edition of six units.